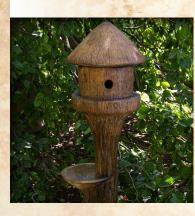

### **BIRDING, DECORATIVE POST** Wildwood Birdbath

**Tall Round Bird House** 

Item #: Weight: Finish:

Item #:

Weight:

Finish:

2242 78 lbs Relic Lava

## \$**159**99

Woodland Birdbath