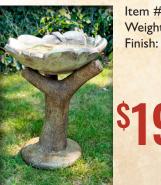

### Maple Leaf Birdbath

Item #: 2452 82 lbs Weight: Relic Hi-Tone

## \$1

**Birds Nest Birdbath** Item #:

Finish:

2448 103 lbs Weight: Relic Hi-Tone