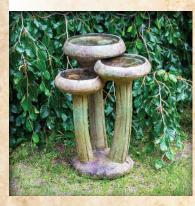

### **Three Frogs Birdbath**

2121 141 lbs Relic Lava

# \$**299**<sup>99</sup>

Item #: Weight: Finish:

2447 74 lbs **Relic Hi-Tone** 