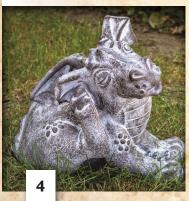

#### "Tanner" the Ticklish Dragon

Item #: Weight: Finish: 1823 46 lbs Relic Frosted Mocha, Trevia Greystone, Relic Sargasso

\$16999