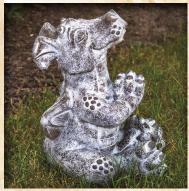

## "Bella" the Begging Dragon

Item #: Weight: Finish: 1821 38 lbs Relic Frosted Mocha, Trevia Greystone, Relic Sargasso

\$169<sup>99</sup>