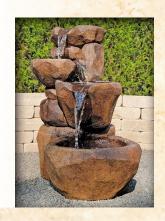

### **Granite Falls Fountain**

Item #: 4887F2
Weight: 472 lbs
Finish: Relic Lava

\$129999