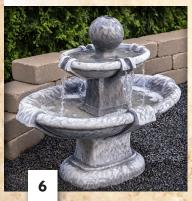

## **Montreux Three-tier Fountain**

Item #: Weight: Finish:

5011F5 381 lbs Relic Lava

\$99999