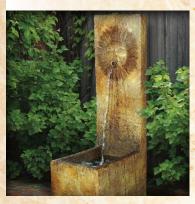

# **Del Sol Single Spout Fountain**

Item #: Weight: Finish: 4412F1 180 lbs Relic Hi-Tone

\$44999