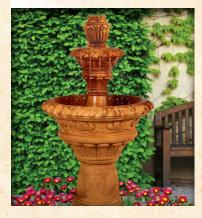

## Large Three-Tier Leonesco Fountain

Item #: Weight: Finish: 5215F7 987 lbs Golden Moss

\$249999