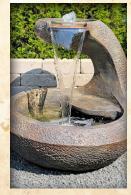

#### **Oracle Wall Fountain**

Item #: Weight: Finish: 4418F1 184 lbs Relic Patina

\$69999