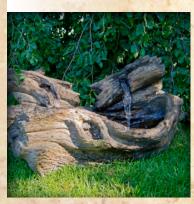

## Fallen Logs Fountain

Item #: Weight: Finish:

2651F1 293 lbs Relic Hi-Tone

\$89999