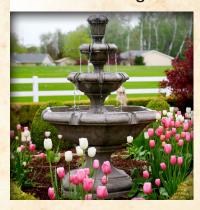

## **Montreux Three-tier Fountain**

Item #: Weight: Finish:

5011F5 381 lbs Relic Lava

\$99999