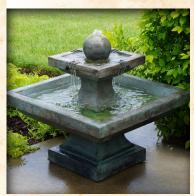

## Tall Equinox Fountain

Item #: Weight: Finish:

#: 5715F4 rt: 733 lbs Relic Nebbia

\$189999