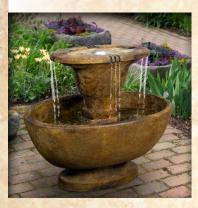

# Alfresco Fountain with Plume Light

Item #: Weight: Finish:

5701F2L 125 lbs Relic Lava

\$49999