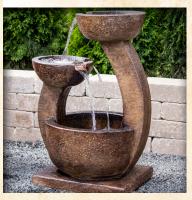

#### Zen Two-Bowl Fountain

Item #: Weight: Finish: 4034F1 220 lbs Relic Lava

\$79999