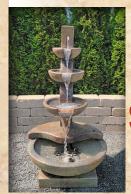

# **Grande Kensington Three-Tier Fountain**

Item #: Weight: Finish: 5595F6 1,156 lbs Relic Lava