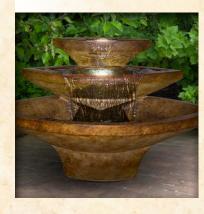

## **Montreux Three-tier Fountain**

Item #: Weight: Finish:

5011F5 381 lbs Relic Lava

\$99999