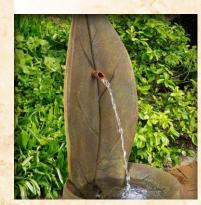

# **Standing Leaf Fountain**

Item #: Weight: Finish:

4948F1 235 lbs Relic Nebbia

\$54999