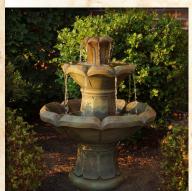

# **Montreux 2 Tier Fountain**

Item #: Weight: Finish: 5011F3 128 lbs Relic Nebbia

\$49999