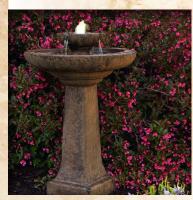

# **Equinox Fountain with Plume Light**

Item #: Weight: Finish:

5715F2L 191 lbs Relic Azura

\$59999