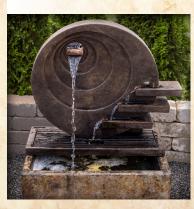

### Kayak Fountain

Item #: Weight: Finish:

5777F1 320 lbs Relic Lava

\$119999