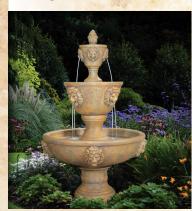

## Valencia Two-Tier Fountain

Item #: Weight: Finish:

5501F3 166 lbs Relic Terra

\$79999