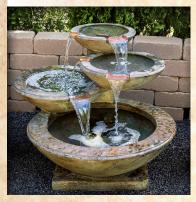

#### Zen Two-Bowl Fountain

Item #: Weight: Finish: 4034F1 220 lbs Relic Lava

\$79999