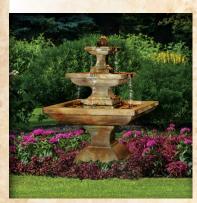

## **Montreux Three-tier Fountain**

Item #: Weight: Finish:

5011F5 381 lbs Relic Lava

\$99999