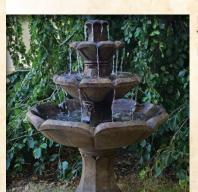

# **Grande Kensington Three-Tier Fountain**

Item #: Weight: Finish: 5595F6 1,156 lbs Relic Lava

# \$2499<sup>99</sup>