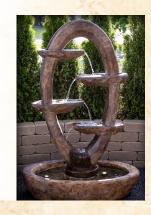

## Tall Equinox Fountain

Item #: Weight: Finish:

#: 5715F4 rt: 733 lbs Relic Nebbia

\$189999

# **Equinox Fountain with Plume Light**

Item #: Weight: Finish:

5715F2L 191 lbs Relic Azura

\$59999