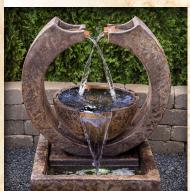

#### Zen Two-Bowl Fountain

Item #: Weight: Finish: 4034F1 220 lbs Relic Lava

\$79999