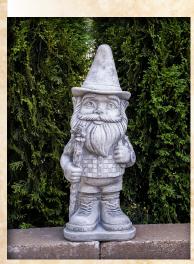

#### "Gardener" Garden Gnome

Item #: Weight: Finish:

2095 55 lbs Trevia Greystone

\$14999