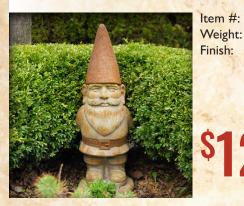

## Ziggy - Gnome



\$1**29**<sup>99</sup>

2086

75 lbs

Relic Hi-Tone

#### Zoe - Gnome



Weight: 56 lbs Finish: Relic Hi-Tone

2087

# **Pineapple**



Item #: Weight: Finish:

2200 70 lbs Bronze, Pompeii Ash

\$19999

#### **Celtic Cross**



Item #: 2030 Weight: 68 lbs Finish: Relic Roho

## St. Francis



Item #: Weight: Finish:

1700 42 lbs Relic Nebbia

\$12999

Italian St. Francis



1710 Item #: Weight: 61 lbs Finish: Relic Lava

\$19999

Italian St. Francis - Painted



1710HT Item #: Weight: 61 lbs Finish: Hi-Tone

#### **Noble Fox**



2979 Item #: Weight: Finish:

127 lbs Relic Roho

### **Zippy the Boy Gnome Statue**



2088 Item #: Weight: 75 lbs

#### **Zadie the Girl Gnome Statue**



2089 Item #: 56 lbs Weight:

## Madonna (36 in)



Item #: Weight: Finish:

1500HT 160 lbs Hi-Tone, Trevi