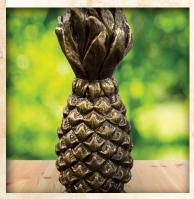

# **Pineapple**

Item #: Weight: Finish:

2200 70 lbs Bronze, Pompeii Ash

\$19999