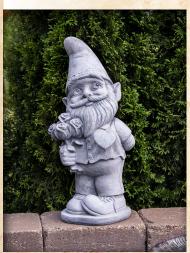

ish:

1700 42 lbs Relic Nebbia

\$12999

Italian St. Francis



1710 Item #: Weight: 61 lbs Finish: Relic Lava

\$19999

Italian St. Francis - Painted



1710HT Item #: Weight: 61 lbs Finish: Hi-Tone

#### **Noble Fox**



2979 Item #: Weight: Finish:

127 lbs Relic Roho

### **Zippy the Boy Gnome Statue**



2088 Item #: Weight: 75 lbs

#### **Zadie the Girl Gnome Statue**



2089 Item #: 56 lbs Weight:

## Madonna (36 in)



Item #: Weight: Finish:

1500HT 160 lbs Hi-Tone, Trevia Greystone

\$26999

# Madonna (24 in)



Item #: Weight: Finish:

144HT 46 lbs Hi-Tone

\$16999

## "Hiker" Garden Gnome



Item #: Weight: Finish:

2099 55 lbs Trevia Greystone

\$14999

#### "Gardener" Garden Gnome



Item #: Weight: Finish:

2095 55 lbs Trevia Greystone

\$14999

#### "Smitten" Garden Gnome



Item #: Weight: Finish:

2097 55 lbs Trevia Greystone

\$14999

# **Bee/Pollinator Sanctuary**



Item #: Weight: Finish:

2120 191 lbs Relic Oak

\$49999