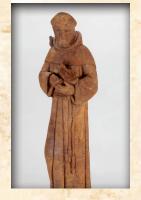

## St. Francis

Item #: Weight: Finish:

1700 42 lbs Relic Nebbia

\$12999

Italian St. Francis

1710 Item #: Weight: 61 lbs Finish: Relic Lava

\$19999

Italian St. Francis - Painted