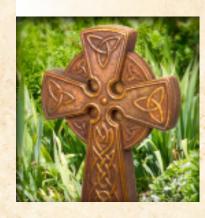

## Ziggy - Gnome



\$1**29**<sup>99</sup>

2086

75 lbs

Relic Hi-Tone

#### Zoe - Gnome



Weight: 56 lbs Finish: Relic Hi-Tone

2087

# **Pineapple**



Item #: Weight: Finish:

2200 70 lbs Bronze, Pompeii Ash

\$19999

#### **Celtic Cross**



Item #: 2030 Weight: 68 lbs Finish: Relic Roho

## St. Francis



Item #: Weight: Finish:

1700 42 lbs Relic Nebbia

\$12999

Italian St. Francis



1710 Item #: Weight: 61 lbs Finish: Relic Lava

\$19999

Italian St. Francis - Painted



1710HT Item #: Weight: 61 lbs Finish: Hi-Tone

#### **Noble Fox**



2979 Item #: Weight: Finish:

127 lbs Relic Roho

### **Zippy the Boy Gnome Statue**



2088 Item #: Weight: 75 lbs

#### **Zadie the Girl Gnome Statue**



2089 Item #: 56 lbs Weight:

## Madonna (36 in)



Item #: Weight: Finish:

1500HT 160 lbs Hi-Tone, Trevia Greystone

\$26999

# Madonna (24 in)



Item #: Weight: Finish:

144HT 46 lbs Hi-Tone

\$16999

## "Hiker" Garden Gnome



Item #: Weight: Finish:

2099 55 lbs Trevia Greystone

\$14999

#### "Gardener" Garden Gnome



Item #