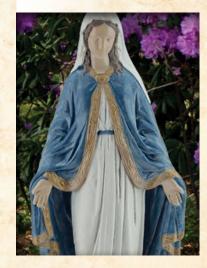

## Madonna (36 in)

Item #: Weight: Finish:

1500HT 160 lbs Hi-Tone, Trevia Greystone

\$26999

# Madonna (24 in)

Item #: Weight: Finish:

144HT 46 lbs Hi-Tone

\$16999