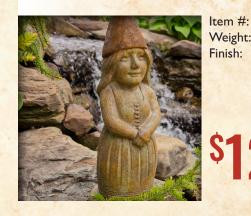

## Ziggy - Gnome



\$1**29**<sup>99</sup>

2086

75 lbs

Relic Hi-Tone

#### Zoe - Gnome



Weight: 56 lbs Finish: Relic Hi-Tone

2087

# **Pineapple**



Item #: Weight: Finish:

2200 70 lbs Bronze, Pompeii Ash

\$19999

#### **Celtic Cross**



Item #: 2030 Weight: 68 lbs Finish: Relic Roho

## St. Francis



Item #: Weight: Finish:

1700 42 lbs Relic Nebbia

\$12999

Italian St. Francis



1710 Item #: Weight: 61 lbs Finish: Relic Lava

\$19999

Italian St. Francis - Painted



1710HT Item #: Weight: 61 lbs Finish: Hi-Tone

#### **Noble Fox**



2979 Item #: Weight: Finish:

127 lbs Relic Roho

### **Zippy the Boy Gnome Statue**



2088 Item #: Weight: 75 lbs

#### **Zadie the Girl Gnome Statue**



2089 Item #: 56 lbs Weight:

## Madonna (36 in)



Item #: Weight: Finish:

1500HT 160 lbs Hi-Tone, Trevia Greystone

\$26999

# Madonna (24 in)



Item #: Weight: Finish:

144HT