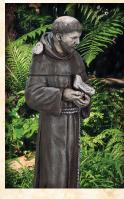

## St. Francis

Item #: Weight: Finish:

1700 42 lbs Relic Nebbia

\$12999

Italian St. Francis

1710 Item #: Weight: 61 lbs Finish: Relic Lava

\$19999

Italian St. Francis - Painted