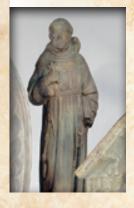

## St. Francis

Item #: Weight: Finish:

1700 42 lbs Relic Nebbia

\$12999

Italian St. Francis

1710 Item #: Weight: 61 lbs Finish: Relic Lava

\$19999

Italian St. Francis - Painted