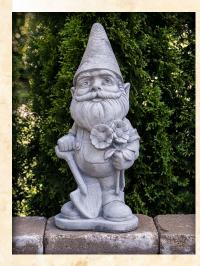

## "Hiker" Garden Gnome

Item #: Weight: Finish:

2099 55 lbs Trevia Greystone

\$14999