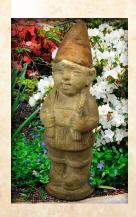

## Ziggy - Gnome



\$1**29**<sup>99</sup>

2086

75 lbs

Relic Hi-Tone

#### Zoe - Gnome



Weight: 56 lbs Finish: Relic Hi-Tone

2087

# **Pineapple**



Item #: Weight: Finish:

2200 70 lbs Bronze, Pompeii Ash

\$19999

#### **Celtic Cross**



Item #: 2030 Weight: 68 lbs Finish: Relic Roho

## St. Francis



Item #: Weight: Finish:

1700 42 lbs Relic Nebbia

\$12999

Italian St. Francis



1710 Item #: Weight: 61 lbs Finish: Relic Lava

\$19999

Italian St. Francis - Painted



1710HT Item #: Weight: 61 lbs Finish: Hi-Tone

#### **Noble Fox**



2979 Item #: Weight: Finish:

127 lbs Relic Roho

### **Zippy the Boy Gnome Statue**



2088 Item #: Weight: 75 lbs

#### **Zadie the Girl Gnome Statue**



2089 Item #: 56 lbs Weight:

## Madonna (36 in)



Item #: Weight: Finish:

1500HT 160 lbs Hi-Tone, Trevia Greystone

\$26999

# Madonna (24 in)



Item #: Weight: Finish:

144HT 46 lbs Hi-Tone

\$16999

## "Hiker" Garden Gnome



Item #: Weight: Finish:

2099 55 lbs Trevia Greystone

\$14999

#### "Gardener" Garden Gnome



Item #: Weight: Finish:

2095 55 lbs Trevia Greystone

\$14999

#### "Smitten" Garden Gnome



Item #: Weight: Finish:

2097 55 lbs Trevia Greystone

\$14999

# **Bee/Pollinator Sanctuary**



Item #: Weight: Finish:

2120 191 lbs Relic Oak

\$49999